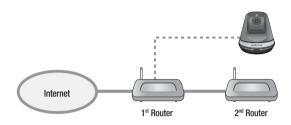

## Case 1

In case you use 2 more routers. (Cascade connection)

#### Solution 1

Make a connection with 1<sup>st</sup> router.