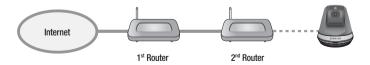

## Case 1

In case you use 2 more routers. (Cascade connection)

#### Solution 2

Change 2<sup>nd</sup> router to a switch hub.